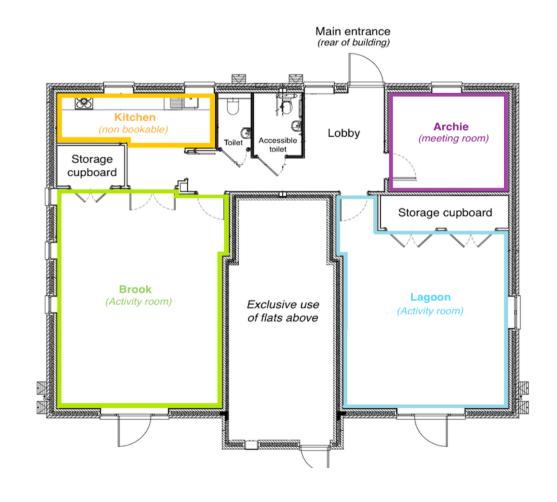

## Watercolour Community Space

## Hire rates

| Room                      | Dimensions           |                           | Rate     |          |
|---------------------------|----------------------|---------------------------|----------|----------|
|                           | (m)                  | (ft)                      | Weekdays | Weekend  |
| Lagoon<br>(activity room) | 6.5 x 5.5<br>(36 m2) | 21.3 x 18.0<br>(388 sqft) | £7.0 ph  | £10.0 ph |
| Brook<br>(activity room)  | 7.7 x 5.5<br>(42 m2) | 25.3 x 18.0<br>(455 sqft) | £8.0 ph  | £11.0 ph |
| Archie<br>(meeting room)  | 4.0 x 4.0<br>(16 m2) | 13.1 x 13.1<br>(172 sqft) | £4.0 ph  | £5.0 ph  |
| Kitchen<br>(non bookable) | 5.3 x 2.5<br>(13 m2) | 17 x 8.2<br>(140 sqft)    | -        | -        |

## Notes:

Kitchen is non-bookable and remains available to all hirers at all times, except when the whole venue is hired by the same group.

A deposit of £35 per booking is added to the hourly cost.